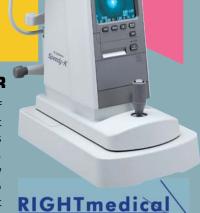

## SPEEDY-K AUTOREFRACTOR/KERATOMETER

ACCURATE AUTOREFRACTION DATA • Medical retro-illumination for lens observation and identification of media opacities. • FAST AND EASY MEASUREMENTS • Readings are initiated the instant that alignment and focus is achieved and measurements are terminated automatically when complete. • Measurements are taken in a fraction of a second. • Large, 5.5 inch, high resolution monitor for easy alignment, focusing, and data acquisition. • SPEEDY KERATOMETRY • Simultaneous refraction and keratometry measurements are taken in 0.35 seconds. • 4 peripheral measurements can be obtained within 0.45 seconds without any additional steps by the operator. • Lens holder included for curvature measurement of contact lenses.