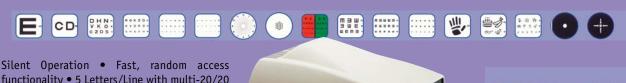

## NP-3S CHART PROJECTOR

Silent Operation • Fast, random access functionality • 5 Letters/Line with multi-20/20 lines • Various optotypes included • Advanced polarized slides included • Programmable